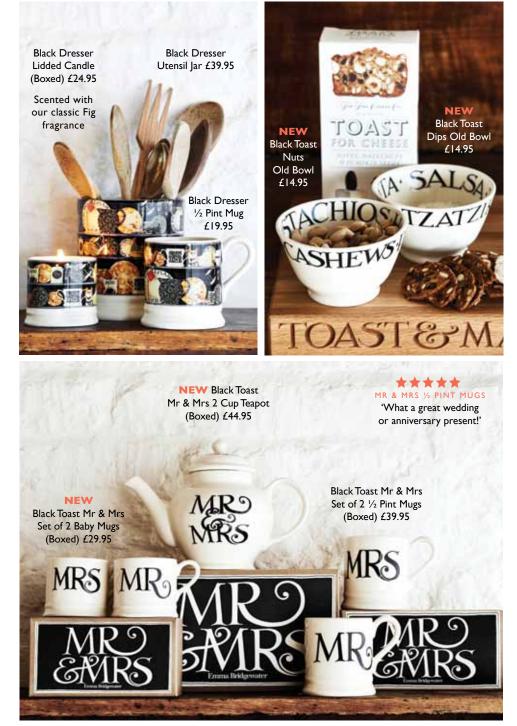

## BLACK TOAST

Charming mice are having a feast day on our best-selling Black Toast Cheese Plate which is joined by two companion side plates. Don't miss our expanding Mr & Mrs collection - the perfect solution for all wedding presents.