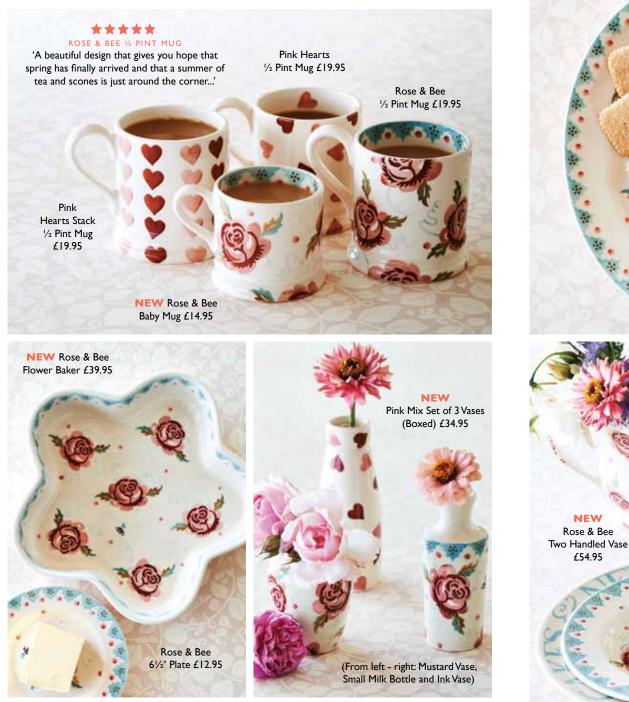

#### ROSE & BEE

Quintessential rosy English pottery. Teacups & saucers, new jugs and teapots, and the perfect cake stand or platter for the perfect afternoon tea.

Rose & Bee 4 Cup Teapot (Boxed) £59.95

NEW Rose & Bee 2 Cup Teapot (Boxed) £44.95

Rose & Bee 1/2 Pint Jug £19.95

NEW Rose & Bee Small Teacup & Saucer £24.95

Rose & Bee 1/4 Pint Jug £14.95

#### PINKS

**NEW** Rose & Bee Small Oval Platter £32.95

NEW Rose & Bee

£54.95

Rose & Bee Cake Stand £59.95

**NEW** Pale Blue Toast Cereal Bowl £19.95

> **NEW** Pink Hearts Pasta Bowl £21.95

Pale Blue Toast 101/2" Plate £15.95