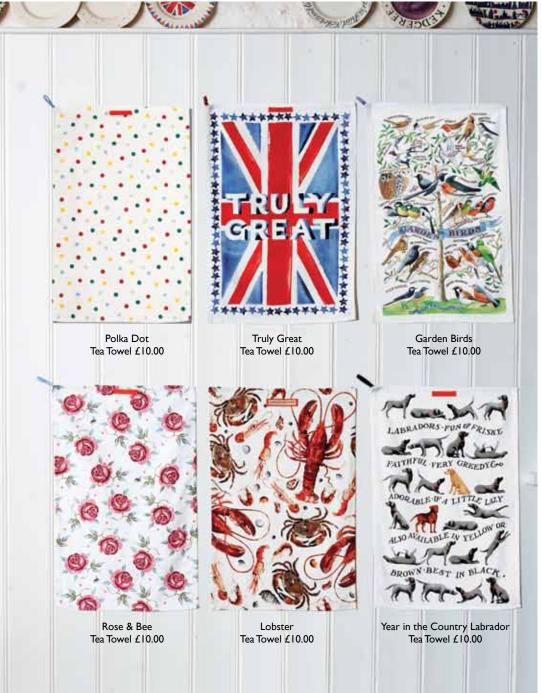

#### TEA TOWELS

Year in the Country Hens Tea Towel £10.00

#### \*\*\*\*

YEAR IN THE COUNTRY HENS TEA TOWEL

'I love this tea towel. As someone who has chickens, I had to have this. It's fantastic quality, washes well and the colours haven't faded. Emma Bridgewater make the loveliest tea towels!'

FAITHFUL

ORABLE

Black Toast Labrador

Tea Towel £10.00

Black Dresser Tea Towel £10.00

48