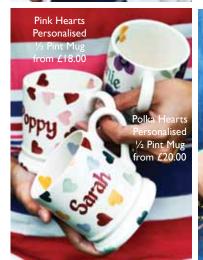

## PERFECT PRESENTS

What better way to tell someone they're special than with a personalised present?

A name or message for the apple of your eye, your mum or a friend speaks volumes and will make their day (and year).