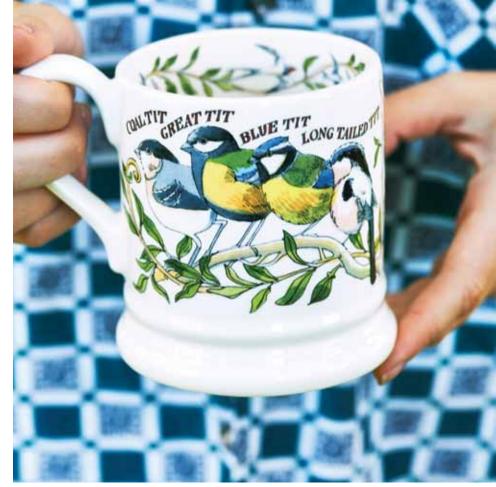

#### BIRDS

Bird fans will be eager to add the Greenfinch and the Hawfinch to their collections. Just as irresistible are the new Garden Birds mugs depicting our favourite feathered friends in fine detail. (We've included a full pint bird mug for the serious tea drinker.)

**NEW** Garden Birds

1/2 Pint Mug £19.95

**NEW** Garden Birds

I Pint Mug £24.95

What's your all-time favourite Emma Bridgewater mug? #MYFAVOURITEMUG