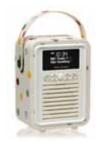

### RADIOS

A cup of tea is incomplete without a couple of daily essentials: The Archers in the background, and a digestive biscuit (or two). Our retro radios will fill your rooms with a splendid tone. They look rather smart too.

Rose & Bee Mini Retro Bluetooth Radio £79.95

Mini Retro Bluetooth Radio

£79.95

Polka Dot Mini Retro Bluetooth Radio £79.95

Black Toast Mini Retro Bluetooth Radio £79.95

Sampler Mini Retro Bluetooth Radio £79.95