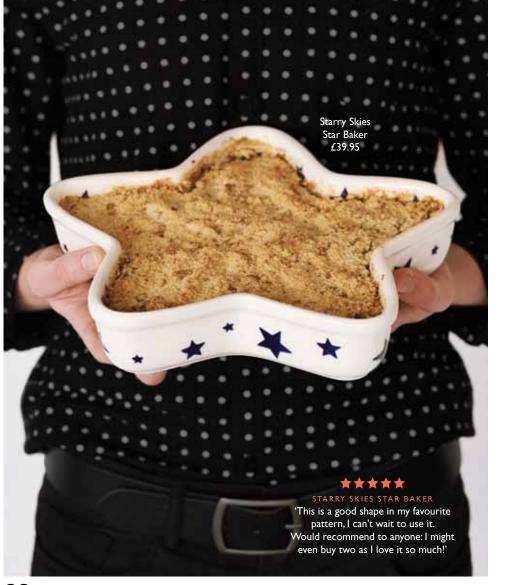

Shellfish Lobster Large Oval Platter (Boxed) £115

Shellfish 10½" Plate £19.95 Shellfish Crab/Prawns Set of 2 8<sup>1</sup>/<sub>2</sub>" Plates (Boxed) £39.95

Stylish blue Starry Skies & Splatter and a Bridgewater Blue Hen on Nest for the first spring eggs. And what better way to use them than in a hearty crumble presented in our best-selling Starry Skies Star Baker.