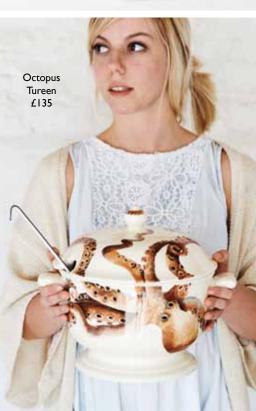

### SHELLFISH

A grand feast of shellfish, lobsters, prawns, shrimps, whelks, cockles and winkles, and the surprising belle of the ball - the octopus with her tureen trailing tentacles.

Set of 2 Shellfish <sup>1</sup>/<sub>2</sub> Pint Mugs (Boxed) £39.95