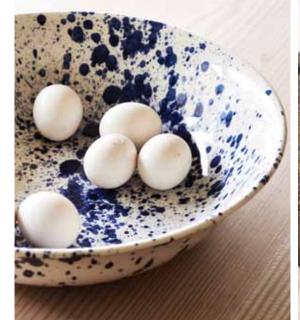

Shellfish Lobster Large Oval Platter (Boxed) £115

Shellfish 10½" Plate £19.95 Shellfish Crab/Prawns Set of 2 8<sup>1</sup>/<sub>2</sub>" Plates (Boxed) £39.95

Stylish blue Starry Skies & Splatter and a Bridgewater Blue Hen on Nest for the first spring eggs. And what better way to use them than in a hearty crumble presented in our best-selling Starry Skies Star Baker.