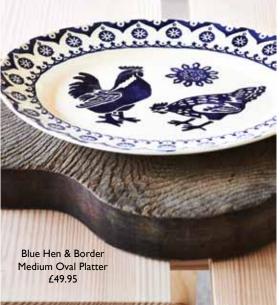

Shellfish Lobster Large Oval Platter (Boxed) £115

Shellfish 10½" Plate £19.95 Shellfish Crab/Prawns Set of 2 8<sup>1</sup>/<sub>2</sub>" Plates (Boxed) £39.95

Stylish blue Starry Skies & Splatter and a Bridgewater Blue Hen on Nest for the first spring eggs. And what better way to use them than in a hearty crumble presented in our best-selling Starry Skies Star Baker.