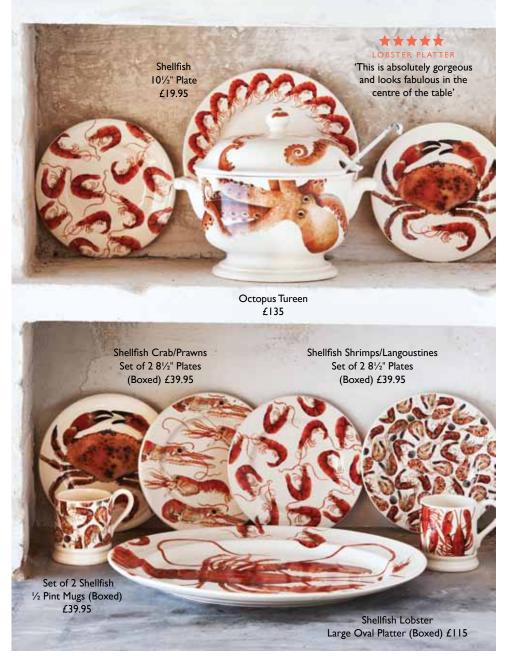

### SHELLFISH

A grand feast of shellfish, lobsters, prawns, shrimps, whelks, cockles and winkles, and the surprising belle of the ball - the octopus with her tureen trailing tentacles.

Set of 2 Shellfish <sup>1</sup>/<sub>2</sub> Pint Mugs (Boxed) £39.95

Shellfish Lobster Large Oval Platter (Boxed) £115

Shellfish 10½" Plate £19.95 Shellfish Crab/Prawns Set of 2 8<sup>1</sup>/<sub>2</sub>" Plates (Boxed) £39.95

Stylish blue Starry Skies & Splatter and a Bridgewater Blue Hen on Nest for the first spring eggs. And what better way to use them than in a hearty crumble presented in our best-selling Starry Skies Star Baker.