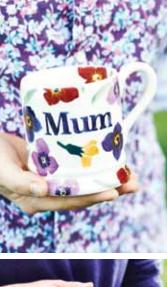

## PERFECT PRESENTS

What better way to tell someone they're special than with a personalised present?

A name or message for the apple of your eye, your mum or a friend speaks volumes and will make their day (and year).