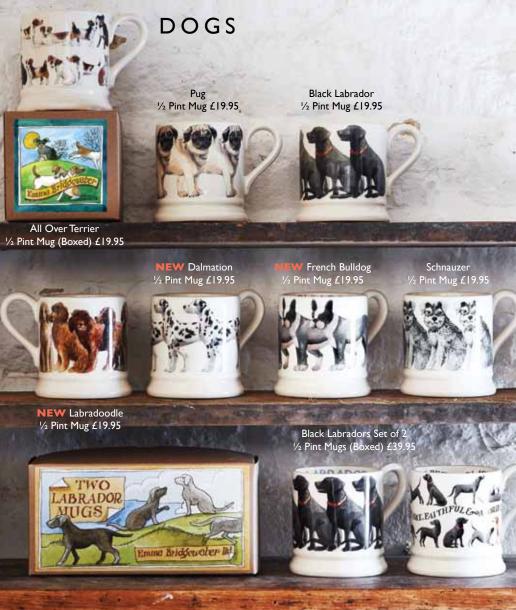

## YEAR IN THE COUNTRY

Three new dogs by popular demand (from you): a variegated pack of Labradoodles, a stylish French Bulldog and a Dalmatian join the faithful Labradors and Terriers. Meanwhile, traditional English breeds feature on our traditionally-shaped mugs from our new Farmyard collection. And, in true Emma Bridgewater tradition, the Hereford cattle and pigs were drawn at the family's farmhouse in Bampton