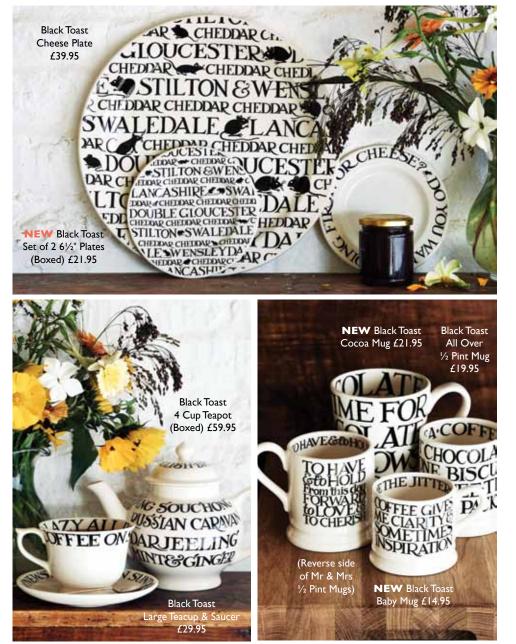

## BLACK TOAST

Charming mice are having a feast day on our best-selling Black Toast Cheese Plate which is joined by two companion side plates. Don't miss our expanding Mr & Mrs collection - the perfect solution for all wedding presents.