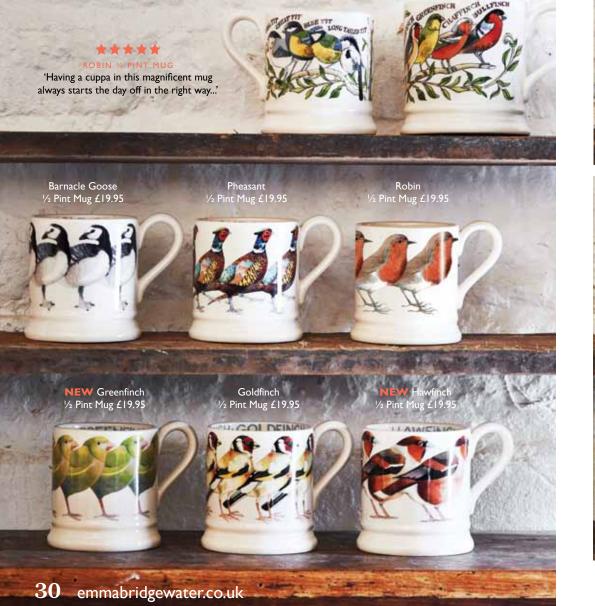

#### BIRDS

Bird fans will be eager to add the Greenfinch and the Hawfinch to their collections. Just as irresistible are the new Garden Birds mugs depicting our favourite feathered friends in fine detail. (We've included a full pint bird mug for the serious tea drinker.)

**NEW** Garden Birds

1/2 Pint Mug £19.95

**NEW** Garden Birds

I Pint Mug £24.95

What's your all-time favourite Emma Bridgewater mug? #MYFAVOURITEMUG