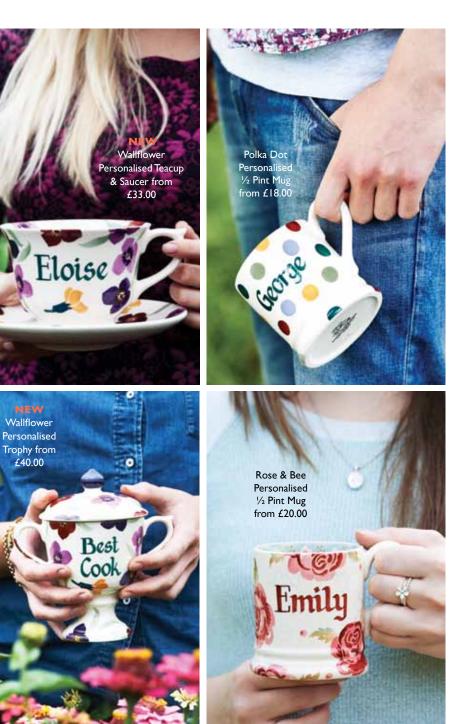

## PERFECT PRESENTS

What better way to tell someone they're special than with a personalised present?

A name or message for the apple of your eye, your mum or a friend speaks volumes and will make their day (and year).