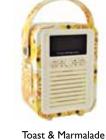

### RADIOS

A cup of tea is incomplete without a couple of daily essentials: The Archers in the background, and a digestive biscuit (or two). Our retro radios will fill your rooms with a splendid tone. They look rather smart too.

Blue Daisy Spot Mini Retro Bluetooth Radio £79.95

Rose & Bee Bluetooth Hepburn Radio £150

Polka Dot Bluetooth Hepburn Radio £150

Toast & Marmalade Bluetooth Hepburn Radio £150