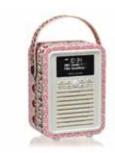

### RADIOS

A cup of tea is incomplete without a couple of daily essentials: The Archers in the background, and a digestive biscuit (or two). Our retro radios will fill your rooms with a splendid tone. They look rather smart too.

Rose & Bee Mini Retro Bluetooth Radio £79.95

Mini Retro Bluetooth Radio

£79.95

Polka Dot Mini Retro Bluetooth Radio £79.95

Black Toast Mini Retro Bluetooth Radio £79.95

Sampler Mini Retro Bluetooth Radio £79.95