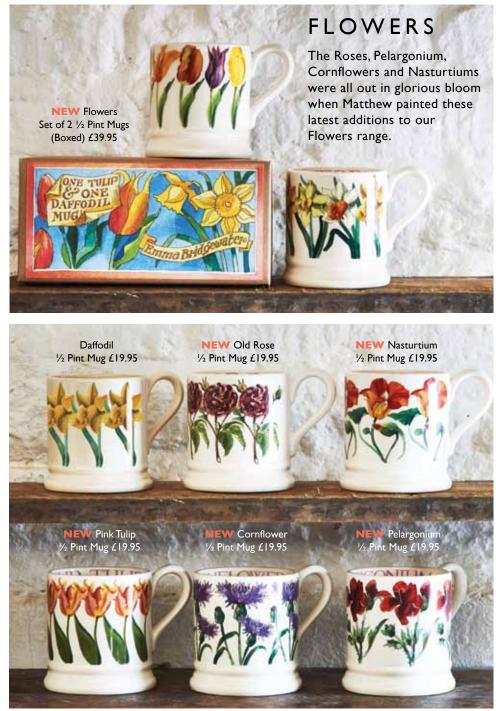

## SPRING 2016

Spring is still a way away, but the Wallflowers are blooming at Emma Bridgewater. This rich multi-coloured floral goes brilliantly well with Polka Dot. You can also get your Wallflowers personalised (peek at page 25). And that's not our only new idea – read on for many more...

NEW Wallflower ½ Pint Mug £19.95

lephanie

NEW Wallflower 8½" Plate £17.95

#### WALLFLOWER

Designed by Emma this is inspired by the richly coloured and old-fashioned mix of Persian Carpet, and the sweetly-scented Pheasant's Eye narcissi in her garden.

MEW Wallflower 'Mum' ½ Pint Mug (Boxed) £19.95

NEW Wallflower 4 Cup Teapot (Boxed) £59.95

NEW Wallflower Large Teacup & Saucer (Boxed) £32.95 Candle £14.95

NEW Wallflower 1½ Pint Jug £34.95

NEW Wallflower Large Teacup & Saucer (Boxed) £32.95 Scented with our classic Fig fragrance

EW

Wallflower Flower Baker £39.95