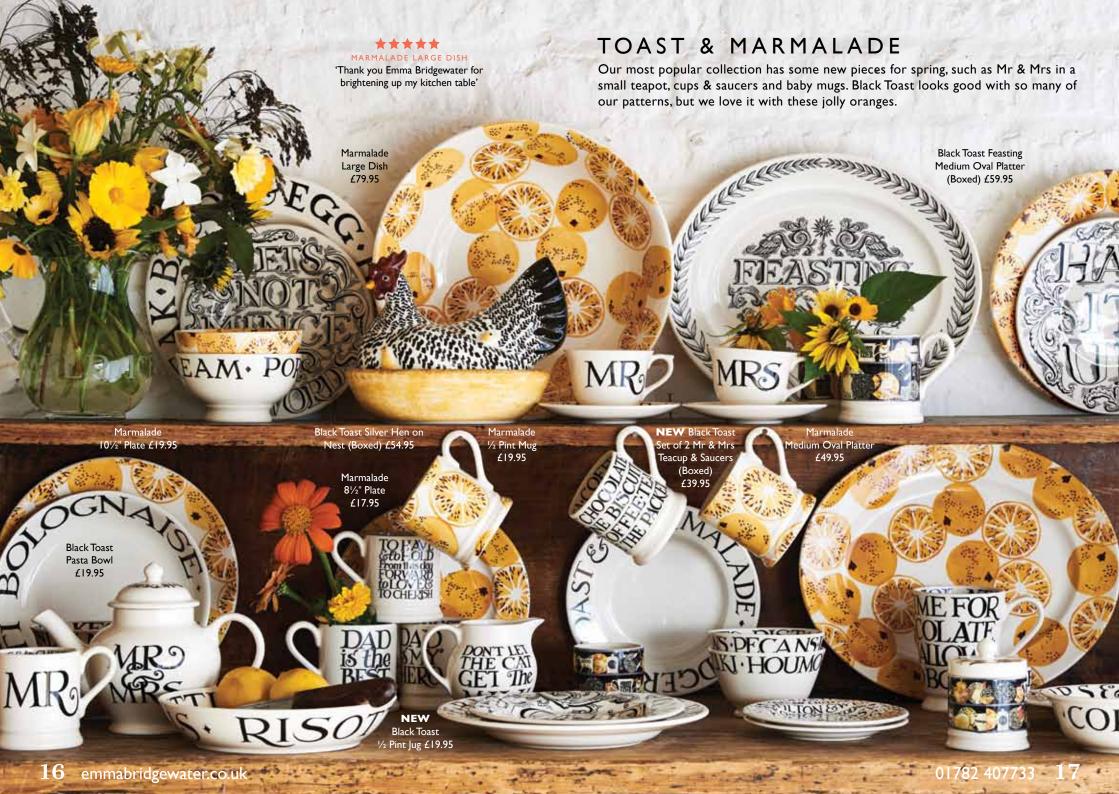

## BLACK TOAST

Charming mice are having a feast day on our best-selling Black Toast Cheese Plate which is joined by two companion side plates. Don't miss our expanding Mr & Mrs collection - the perfect solution for all wedding presents.