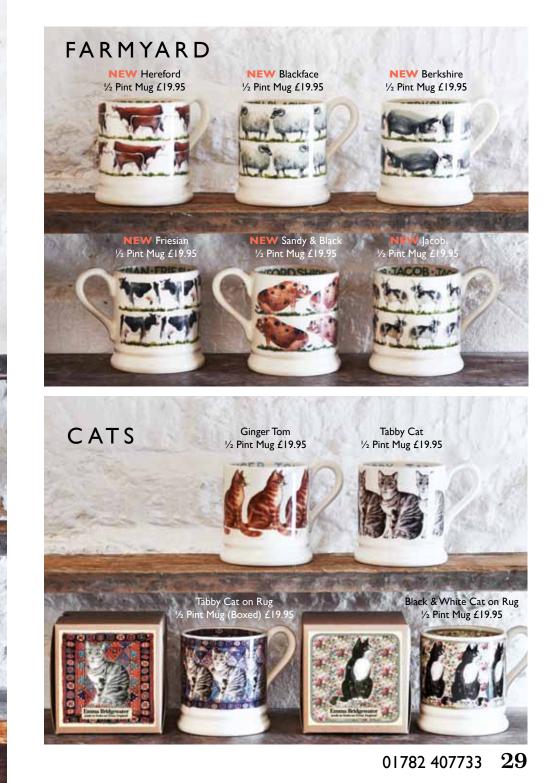

## YEAR IN THE COUNTRY

Three new dogs by popular demand (from you): a variegated pack of Labradoodles, a stylish French Bulldog and a Dalmatian join the faithful Labradors and Terriers. Meanwhile, traditional English breeds feature on our traditionally-shaped mugs from our new Farmyard collection. And, in true Emma Bridgewater tradition, the Hereford cattle and pigs were drawn at the family's farmhouse in Bampton