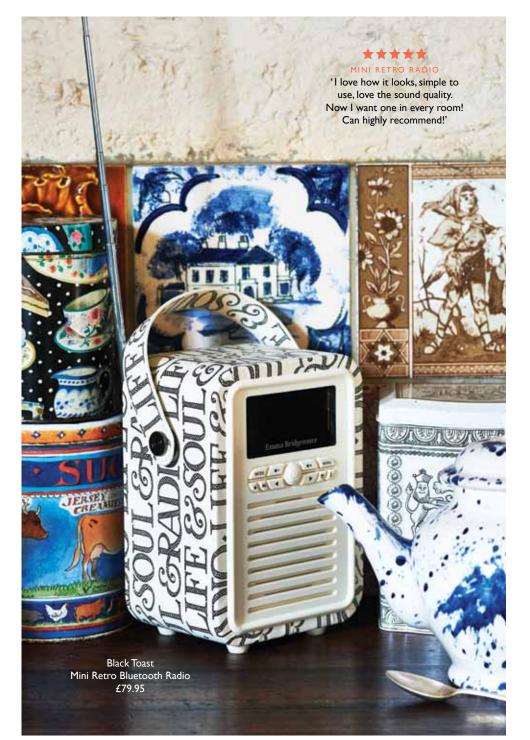

### RADIOS

A cup of tea is incomplete without a couple of daily essentials: The Archers in the background, and a digestive biscuit (or two). Our retro radios will fill your rooms with a splendid tone. They look rather smart too.

Rose & Bee Mini Retro Bluetooth Radio £79.95

Mini Retro Bluetooth Radio

£79.95

Polka Dot Mini Retro Bluetooth Radio £79.95

Black Toast Mini Retro Bluetooth Radio £79.95

Sampler Mini Retro Bluetooth Radio £79.95