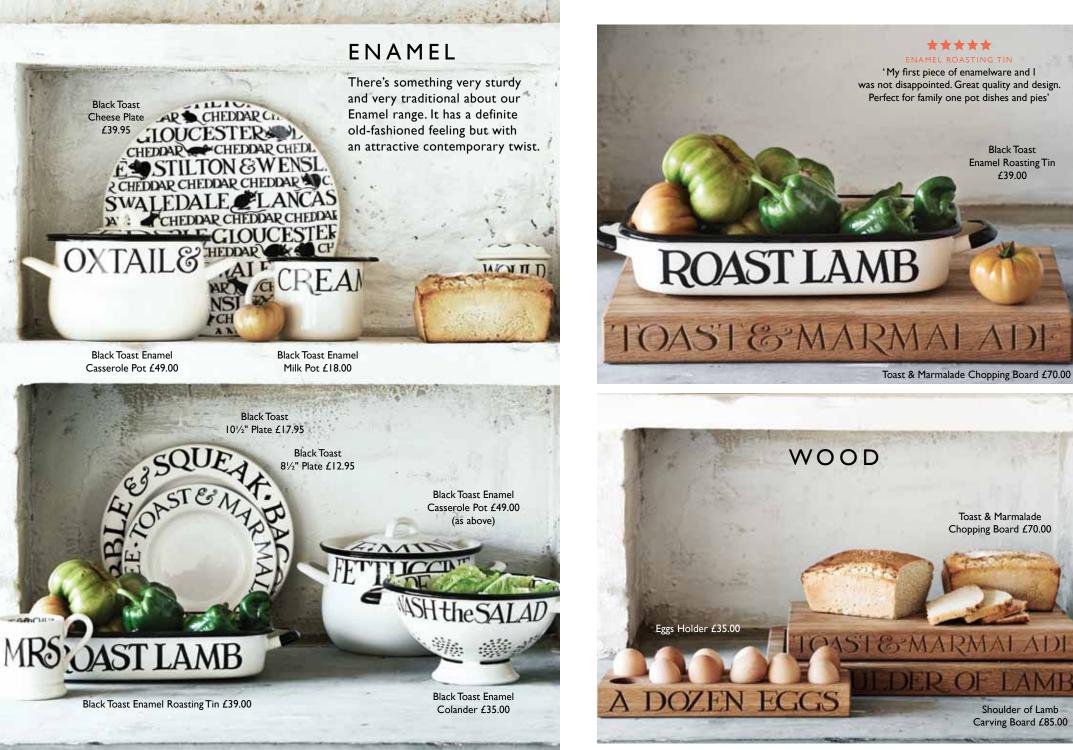

## BLACK TOAST

Charming mice are having a feast day on our best-selling Black Toast Cheese Plate which is joined by two companion side plates. Don't miss our expanding Mr & Mrs collection - the perfect solution for all wedding presents.