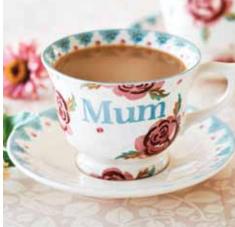

#### WALLFLOWER

Designed by Emma this is inspired by the richly coloured and old-fashioned mix of Persian Carpet, and the sweetly-scented Pheasant's Eye narcissi in her garden.

MEW Wallflower 'Mum' ½ Pint Mug (Boxed) £19.95