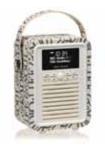

### RADIOS

A cup of tea is incomplete without a couple of daily essentials: The Archers in the background, and a digestive biscuit (or two). Our retro radios will fill your rooms with a splendid tone. They look rather smart too.

Rose & Bee Mini Retro Bluetooth Radio £79.95

Mini Retro Bluetooth Radio

£79.95

Polka Dot Mini Retro Bluetooth Radio £79.95

Black Toast Mini Retro Bluetooth Radio £79.95

Sampler Mini Retro Bluetooth Radio £79.95