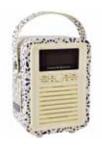

### RADIOS

A cup of tea is incomplete without a couple of daily essentials: The Archers in the background, and a digestive biscuit (or two). Our retro radios will fill your rooms with a splendid tone. They look rather smart too.

Rose & Bee Mini Retro Bluetooth Radio £79.95

Mini Retro Bluetooth Radio

£79.95

Polka Dot Mini Retro Bluetooth Radio £79.95

Black Toast Mini Retro Bluetooth Radio £79.95

Sampler Mini Retro Bluetooth Radio £79.95