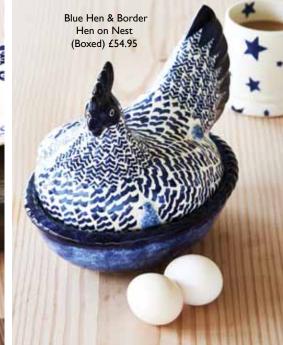

Shellfish Lobster Large Oval Platter (Boxed) £115

Shellfish 10½" Plate £19.95 Shellfish Crab/Prawns Set of 2 8<sup>1</sup>/<sub>2</sub>" Plates (Boxed) £39.95

Stylish blue Starry Skies & Splatter and a Bridgewater Blue Hen on Nest for the first spring eggs. And what better way to use them than in a hearty crumble presented in our best-selling Starry Skies Star Baker.