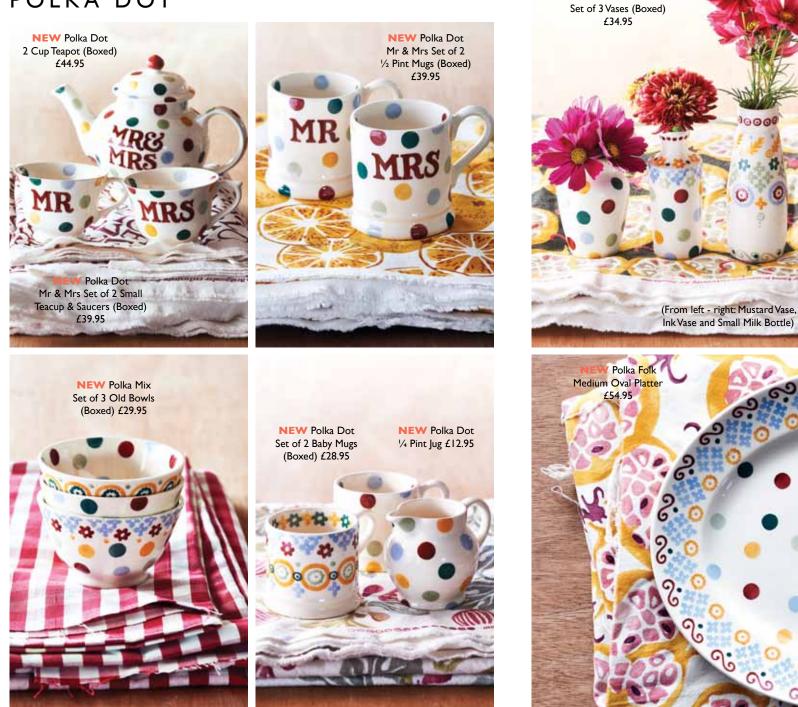

#### POLKA DOT DRESSER

Our longest platter to date looks lovely on the dresser and even lovelier piled high with food on the table where its narrow shape means it won't take up too much room. Our best-selling Mr & Mrs and Mummy & Daddy mugs are now available in Polka Dot, and we're certain our new 2 Cup Teapot and Teacups & Saucers set will be just as popular.

#### POLKA DOT

**NEW** Polka Mix

0 G 9

-------

NEW

Polka Folk Cake Stand

£69.95

000